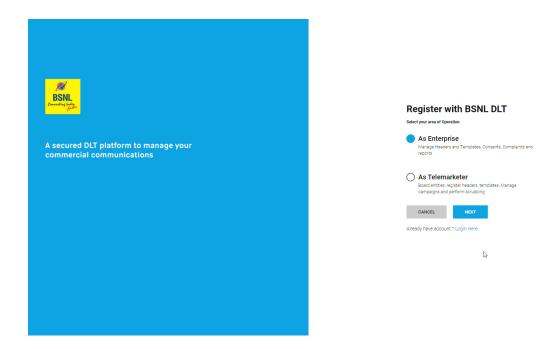

## Telemarketer registration

pages (3-11)

| Register with BSNL DLT         Check your Enterprise registration Validity         Have you registered with any other Mobile Operator DLT Network?         O       Yes         No         Enter your Business PAN Number * |
|----------------------------------------------------------------------------------------------------------------------------------------------------------------------------------------------------------------------------|
| 🔿 Yes 🔵 No                                                                                                                                                                                                                 |
|                                                                                                                                                                                                                            |
|                                                                                                                                                                                                                            |
|                                                                                                                                                                                                                            |
| CANCEL VERIFY & CONTINUE                                                                                                                                                                                                   |
|                                                                                                                                                                                                                            |
|                                                                                                                                                                                                                            |
|                                                                                                                                                                                                                            |
|                                                                                                                                                                                                                            |
|                                                                                                                                                                                                                            |
|                                                                                                                                                                                                                            |
|                                                                                                                                                                                                                            |