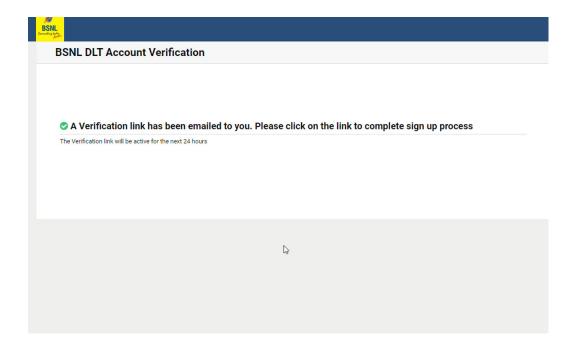

| BSNL<br>Comment A Mark                      |                                                                                                 |            | × |
|---------------------------------------------|-------------------------------------------------------------------------------------------------|------------|---|
| Sign up<br>Enter the em                     | Enter One Time Password                                                                         |            |   |
|                                             | One Time Password (OTP) has been sent to your mobile , please enter the same here to signup OTP |            |   |
| Private Ltd i<br>Enter your Na<br>cloudtech | 522070                                                                                          |            |   |
| Enter your en                               | VERIFY                                                                                          | Resend OTP |   |
| cloudtech@<br>Password *                    |                                                                                                 |            |   |
| Confirm password *                          |                                                                                                 |            | _ |
| Mobile Number *                             | <u>▶</u>                                                                                        |            |   |
| 9676617254                                  |                                                                                                 |            |   |
| CANCEL                                      | CONTINUE                                                                                        |            |   |
|                                             |                                                                                                 |            |   |
|                                             |                                                                                                 |            |   |
|                                             |                                                                                                 |            |   |
|                                             |                                                                                                 |            |   |